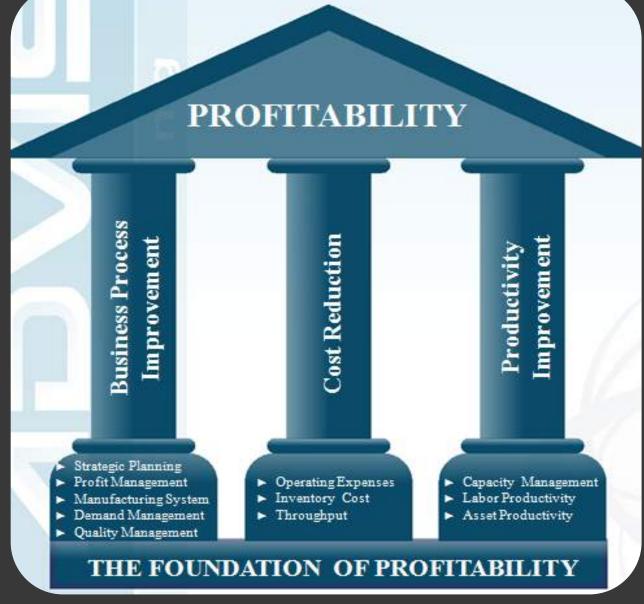

## ADVIS CONSULTING CONTRIBUTION TO IMPROVE PERFORMANCE OF MANUFACTURING INDUSTRIES

#### **Production / Operations System**

- Reducing manufacturing lead time
- Improving delivery reliability
- Reducing operational cost
- Reducing waste in production area
- Increasing labor & asset productivity

#### Industry 4.0 System

- Building roadmap to industry 4.0
- Smart Factory in Industry 4.0
- Strategy to improve profit and productivity in the era of Industry 4.0

#### **Data Management**

- Digitalization of production data
- Digitalization of inventory data
- Digitalization of maintenance data
- Digitalization of supply chain

#### **Demand Management**

- Matching supply to demand
- Matching production capacity to sales plan
- Creating proper response strategy
- Designing manufacturing process
- Purchasing and Logistics

#### Maintenance Management

- Reducing maintenance cost
- Improving assets reliability
- Designing Preventive Maintenance System
- Setting up autonomous maintenance system

#### **Quality Management**

- Designing Quality Assurance Systems
- Setting up Built in Quality system
- Eliminating incoming material failure
- Reducing scrap, rework, and repair